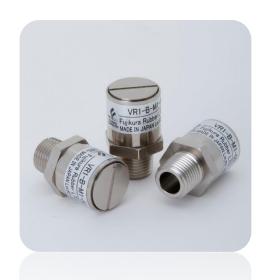

# "VR1" series

Low Pressure atmospheric Open model.

#### Features

-Compact design allowing installation in a space-saving manner.

-The relief pressure is high precision because the difference in opening and closing pressure is small.

-Relief pressure other than the standard specification can be set as custom order.