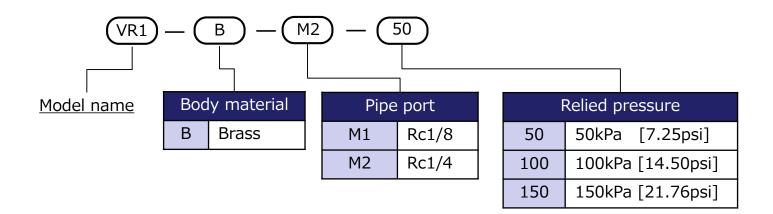

# Specification

| Model name                         | VR1                           |             |             |
|------------------------------------|-------------------------------|-------------|-------------|
| Relief pressure kPa[psi]           | 50 [7.25]                     | 100 [14.50] | 150 [21.76] |
| Working fluid                      | Clean compressed air          |             |             |
| Body material                      | Brass(Electroless Ni plating) |             |             |
| Rubber material                    | Fluororubber                  |             |             |
| Operating temperature range °C[°F] | 5~60 [41~140]                 |             |             |
| Pipe port Rc                       | 1/8, 1/4                      |             |             |

### Model designation