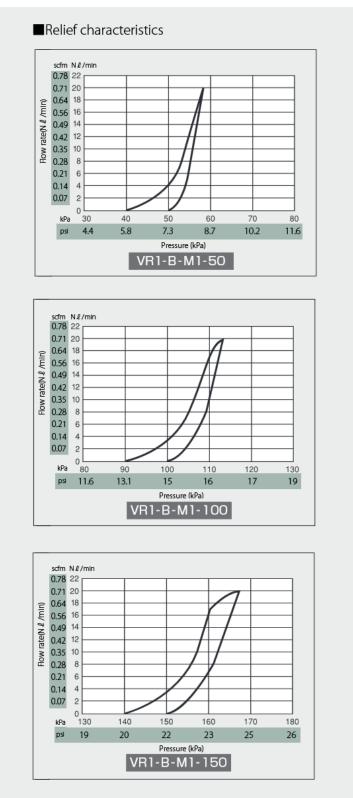

|             |             |
|------------------------------------|-------------------------------|-------------|-------------|
| Relief pressure kPa[psi]           | 50 [7.25]                     | 100 [14.50] | 150 [21.76] |
| Working fluid                      | Clean compressed air          |             |             |
| Body material                      | Brass(Electroless Ni plating) |             |             |
| Rubber material                    | Fluororubber                  |             |             |
| Operating temperature range °C[°F] | 5~60 [41~140]                 |             |             |
| Pipe port Rc                       | 1/8, 1/4                      |             |             |







### Model designation





### Characteristic





#### Contact us

Control Equipment Head office:TOC Ariake East Tower 10F, 3-5-7 Ariake, Koto-ku, Tokyo, Japan 135-0063 TEL +81-3-3527-8573 E-mail: seigyo.toiawase.en@fc.fujikura.co.jp URL:https://www.fujikura-control.com/