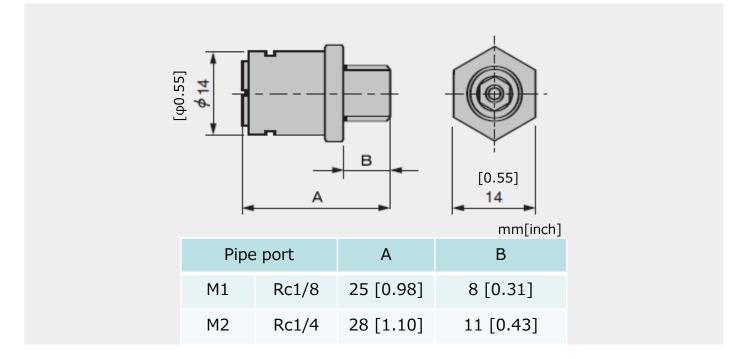

# Specification

| Model name                         | VR1                           |             |             |
|------------------------------------|-------------------------------|-------------|-------------|
| Relief pressure kPa[psi]           | 50 [7.25]                     | 100 [14.50] | 150 [21.76] |
| Working fluid                      | Clean compressed air          |             |             |
| Body material                      | Brass(Electroless Ni plating) |             |             |
| Rubber material                    | Fluororubber                  |             |             |
| Operating temperature range °C[°F] | 5~60 [41~140]                 |             |             |
| Pipe port Rc                       | 1/8, 1/4                      |             |             |